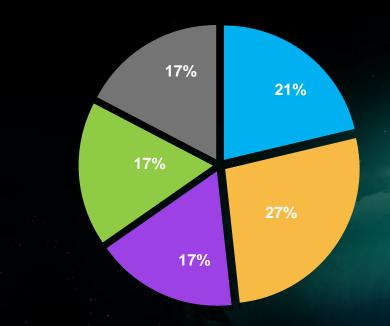

### Around 200 customers

2017 GAMEWIN SPLIT BY CUSTOMERS

Customer 1-3 Customer 4-10 Customer 11-20 Customer 21-40 Other customers