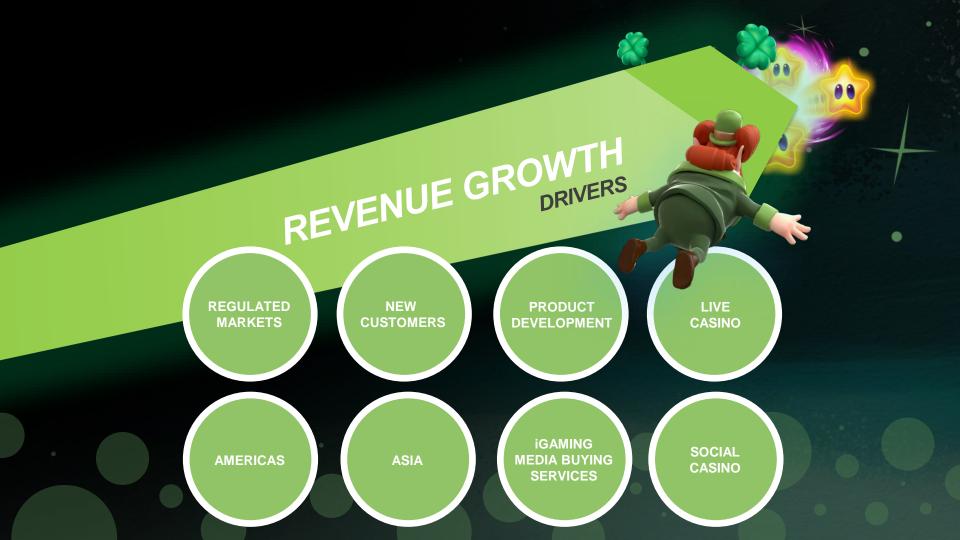

#### **REVENUES FROM**

## Locally Regulated Markets

- 34 (31)% of revenue from locally regulated markets
- UK and Italy key markets in Europe
- Swedish regulation expected 1/1/2019
- North America
  - Applying for license in Pennsylvania
  - Target go-live in British Columbia in Q3

**DIVERSIFIED CUSTOMER BASE** 

### Around 200 customers

2017 GAMEWIN SPLIT BY CUSTOMERS

Customer 1-3 Customer 4-10 Customer 11-20 Customer 21-40 Other customers