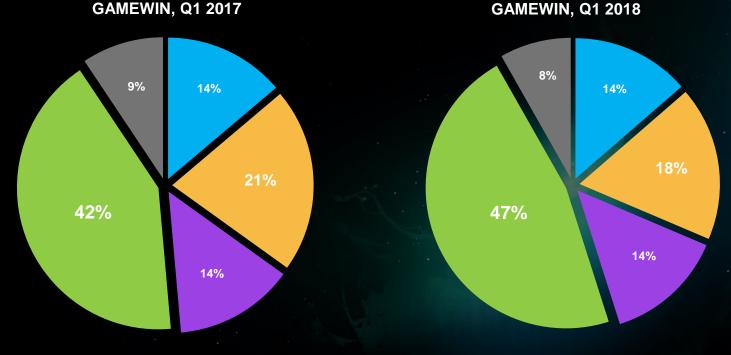

**DIVERSIFIED CUSTOMER BASE** 

### Around 200 customers

2017 GAMEWIN SPLIT BY CUSTOMERS

Customer 1-3 Customer 4-10 Customer 11-20 Customer 21-40 Other customers