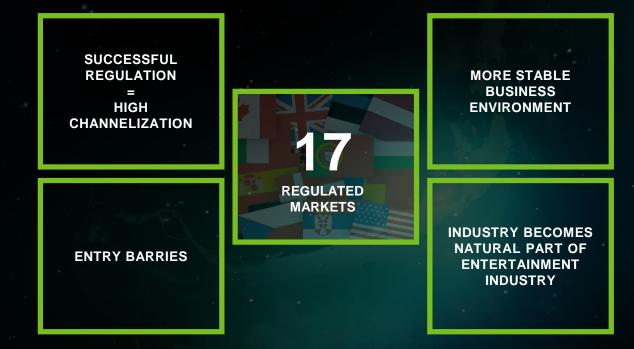

## Key challenges

- Channelization
- Mature & fragmented market
- Marketing restrictions
- Short timeframe
- Government broad mandate

## Regulated Markets Update

## **Upcoming markets for NetEnt**

Norway – Upcoming go-live with Norsk Tipping Lithuania – NetEnt go-live expected in 2018 Netherlands – New legislation expected to take effect near-term Pennsylvania – in the starting block Colombia – market growing steadily