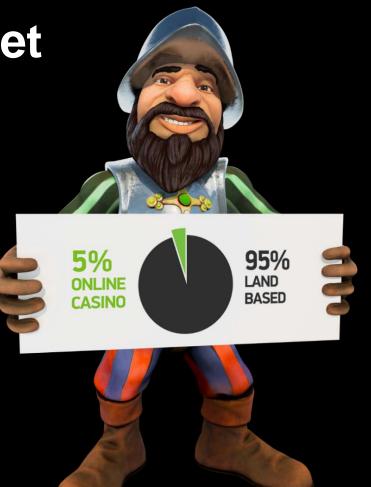

## **Global Casino Market**

- Total casino and gaming machines market of €221 billion game win worldwide
- Shift to online has just started in a global context