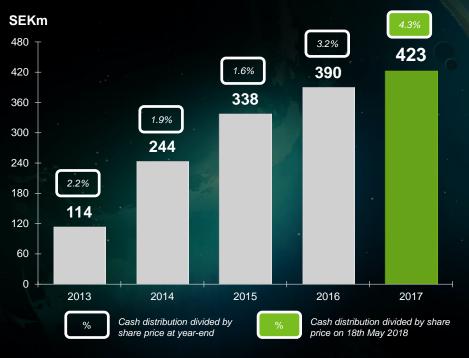

### Free Cash flow and Balance sheet

- L12M FCF of 501 SEKm (Q1 2018)
- Net cash position of 561 SEKm at 31/03/2018
- 2017 cash return yield of
   4.3 percent at current share price

**CASH FLOW AFTER INVESTMENTS, LAST 5 YEARS** 