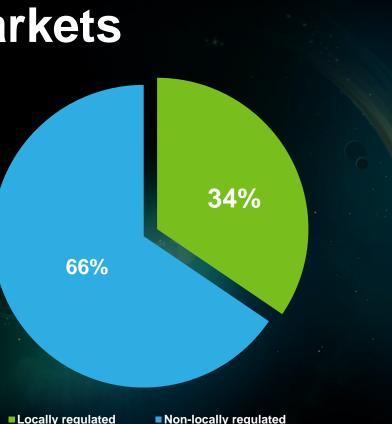

#### **REVENUES FROM**

## Locally Regulated Markets

- 34 (31)% of revenue from locally regulated markets
- UK and Italy key markets in Europe
- Swedish regulation expected 1/1/2019
- North America
  - Applying for license in Pennsylvania
  - Target go-live in British Columbia in Q3