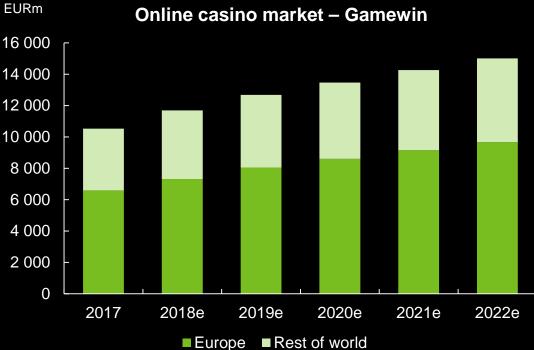

## Online

Online casino market expected to grow by 7.3% CAGR 2017-2022e to EUR 15 billion GW

#### **Online casino market – Gamewin**