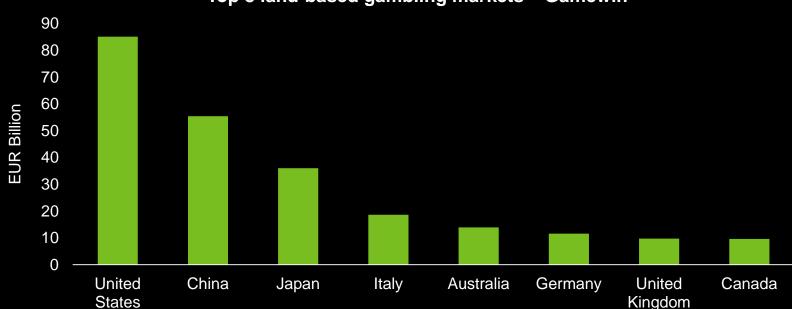

# Online shift has just started in largest gambling markets...

Top 8 land-based gambling markets – Gamewin