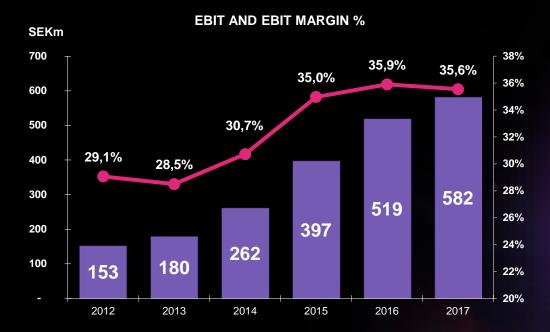

Welcome to NetEnt's Capital Markets Day Stockholm May 22, 2018



# Therese Hillman

NETENT

## Achievements

### **NetEnt selected achievements**



### Many years of solid performance



CAGR 2012-17:

EBIT

# **Current State**

## GEOGRAPHIC DIVERSIFICATION Distribution Network



Sweden Other Nordic UK Other European Rest of world

Sweden Other Nordic UK Other European Rest of world

#### **REVENUES FROM**

## Locally Regulated Markets

- 34 (31)% of revenue from locally regulated markets
- UK and Italy key markets in Europe
- Swedish regulation expected 1/1/2019
- North America
  - Applying for license in Pennsylvania
  - Target go-live in British Columbia in Q3



**DIVERSIFIED CUSTOMER BASE** 

### Around 200 customers

2017 GAMEWIN SPLIT BY CUSTOMERS



Customer 1-3 Customer 4-10 Customer 11-20 Customer 21-40 Other customers

### Free Cash flow and Balance sheet

- L12M FCF of 501 SEKm (Q1 2018)
- Net cash position of 561 SEKm at 31/03/2018
- 2017 cash return yield