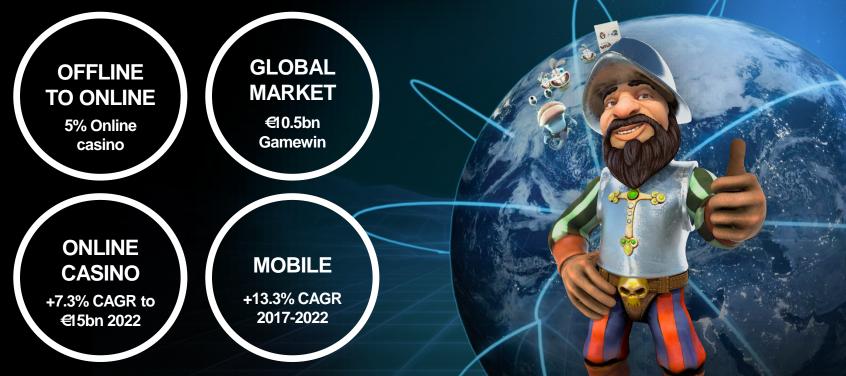

#### **OFFLINE TO ONLINE SHIFT**

## **Global Casino Market**

- Total casino and gaming machines market of €221 billion game win worldwide
- Shift to online has just started in a global context

#### **GLOBAL CASINO MARKET**

## Online

Online casino market expected to grow by 7.3% CAGR 2017-2022e to EUR 15 billion GW