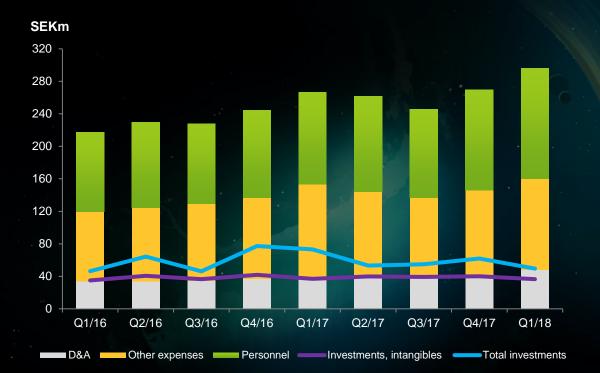

#### COST STRUCTURE

### Action taken to cut overhead costs

- Actions being taken to cut overhead costs
  - Sub-letting of office floor in Stockholm
  - Reduce number of consultants
  - Savings will enable growth-driving initiatives
- D&A will increase in 2018 vs 2017